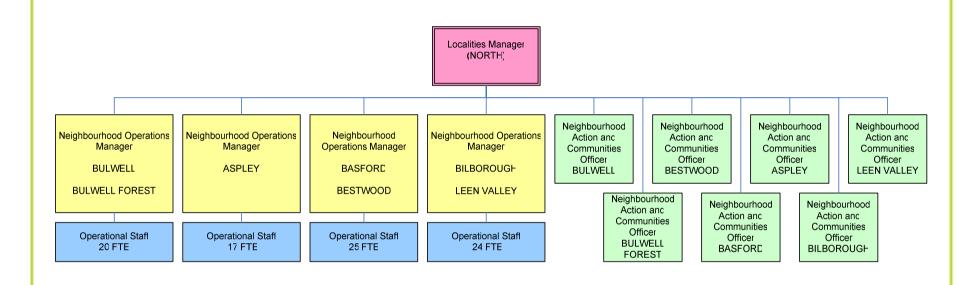

ley Ward Superviso Ward Supervisor Ward Supervisor Ward Supervisor Ward Supervisor Ward Supervisor Ward Supervisor Wollaton W Dales Bulwel Mapperley Bilborough Clifton N E &LA Ward Supervisor Ward Supervisor Ward Supervisor Ward Supervisor Ward Supervisor Radford and Park Basford Leen Valley Clifton S Ward Supervisor Ward Supervisor Ward Supervisor **Arboretum** Bestwood



# Nottingham - North, South and Central CARLTON Area Committee 7 Area Committee 8 Nottingham City Council

Reproduced by permission of Ordnerox Survey on behalf of HMSO. © Crown copyright and delabase right 2011. Ordnerox Survey Un Map produced on 05/01/2011 SI GIS Team Typiciox/tography00134 North south & central Northryten @ A3 on 50k 18\_01\_2011



#### **Proposed Structure**





#### **Proposed Structure North**





### **Proposed Structure South**





#### **Proposed Structure Central**





# The process

- ACOS 6 December agreement to consult
- 90 day consultation begins today 13 December 2011 to 12 March 2012
- Indicative implementation date 2 April 2012
- Extensive consultation and communication programme planned
  - Intranet Group briefings
  - Change Bulletin 121s
- Fully expect the proposals to change as a result of consultation feedback, albeit within the new financial envelope.
- Management of change and uncertainty