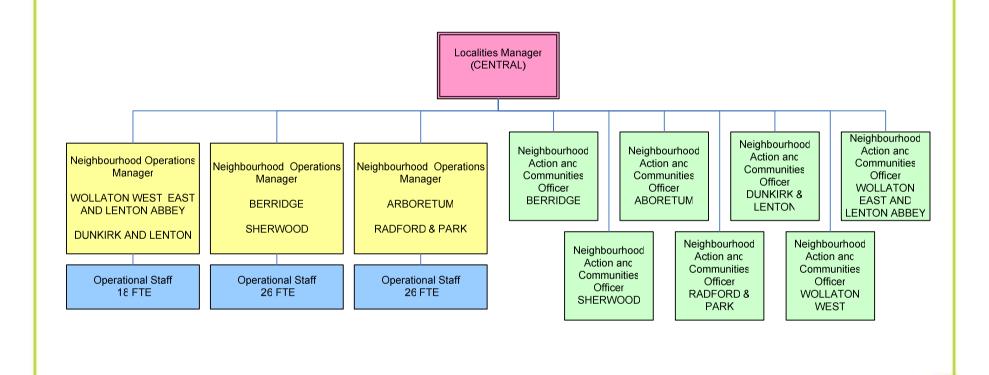

sor Ward Supervisor Ward Supervisor Wollaton W Dales Bulwel Mapperley Bilborough Clifton N E &LA Ward Supervisor Ward Supervisor Ward Supervisor Ward Supervisor Ward Supervisor Radford and Park Basford Leen Valley Clifton S Ward Supervisor Ward Supervisor Ward Supervisor **Arboretum** Bestwood



# Nottingham - North, South and Central CARLTON Area Committee 7 Area Committee 8 Nottingham City Council

Reproduced by permission of Ordnerox Survey on behalf of HMSO. © Crown copyright and delabase right 2011. Ordnerox Survey Un Map produced on 05/01/2011 SI GIS Team Typiciox/tography00134 North south & central Northryten @ A3 on 50k 18\_01\_2011



#### **Proposed Structure**





#### **Proposed Structure North**





### **Proposed Structure South**





#### **Proposed Structure Central**





# The process

- ACOS 6 December agreement to consult
- 90 day consultation begins today 13 December 2011 to 12 March 2012
- Indicative implementation date 2 April 2012
- Extensive consultation and communication programme planned
  - Intranet Group briefings
  - Change Bulletin 121s
- Fully expect the proposals to change as a result of consultation feedback, albeit within the new financial envelope.
- Management of change and uncertainty