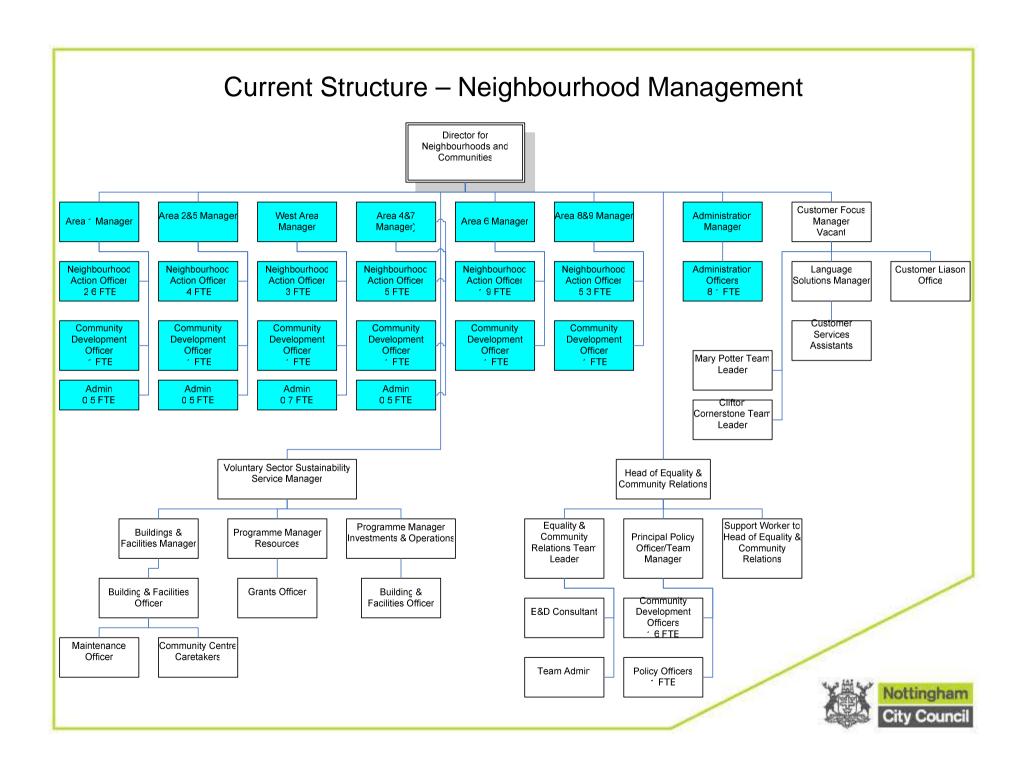

Services Manager Manager Manager Manager Manager Neighbourhood Neighbourhood Neighbourhood Neighbourhood Neighbourhood Neighbourhood Neighbourhood Environment Manage Invironment Manager Environment Manager nvironment Manager nvironment Manage vironment Manage Environment Manage Areas 4 & 7 Area 6 Areas 2 & 5 Area 3 City Centre Areas 8 & 9) Area 1 Ward Supervisor St Anns Bulwell Forest Sherwood Berridge Dunkirk &Lentor Aspley Ward Superviso Ward Supervisor Ward Supervisor Ward Supervisor Ward Supervisor Ward Supervisor Ward Supervisor Wollaton W Dales Bulwel Mapperley Bilborough Clifton N E &LA Ward Supervisor Ward Supervisor Ward Supervisor Ward Supervisor Ward Supervisor Radford and Park Basford Leen Valley Clifton S Ward Supervisor Ward Supervisor Ward Supervisor **Arboretum** Bestwood



# Nottingham - North, South and Central CARLTON Area Committee 7 Area Committee 8 Nottingham City Council

Reproduced by permission of Ordnerox Survey on behalf of HMSO. © Crown copyright and delabase right 2011. Ordnerox Survey Un Map produced on 05/01/2011 SI GIS Team Typiciox/tography00134 North south & central Northryten @ A3 on 50k 18\_01\_2011



#### **Proposed Structure**





#### **Proposed Structure North**





### **Proposed Structure South**





#### **Proposed Structure Central**





# The process

- ACOS 6 December agreement to consult
- 90 day consultation begins today 13 December 2011 to 12 March 2012
- Indicative implementation date 2 April 2012
- Extensive consultation and communication programme planned
  - Intranet Group briefings
  - Change Bulletin 121s
- Fully