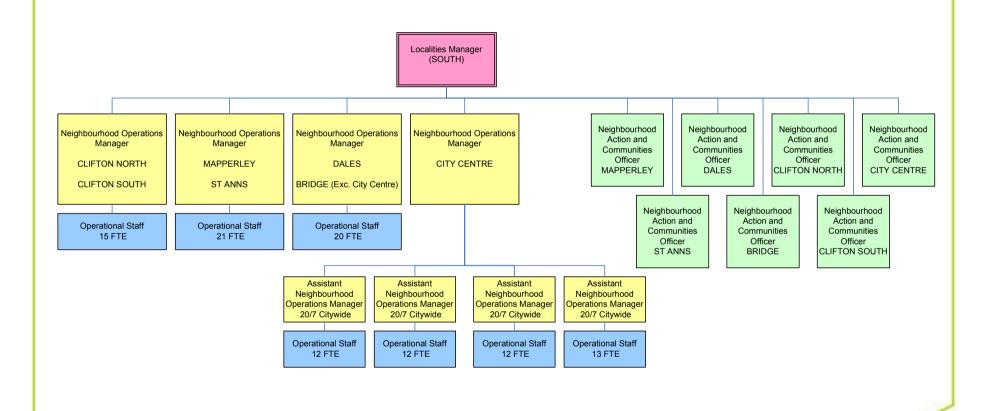

d Supervisor Ward Supervisor Ward Supervisor Ward Supervisor Ward Supervisor Wollaton W Dales Bulwel Mapperley Bilborough Clifton N E &LA Ward Supervisor Ward Supervisor Ward Supervisor Ward Supervisor Ward Supervisor Radford and Park Basford Leen Valley Clifton S Ward Supervisor Ward Supervisor Ward Supervisor **Arboretum** Bestwood



# Nottingham - North, South and Central CARLTON Area Committee 7 Area Committee 8 Nottingham City Council

Reproduced by permission of Ordnerox Survey on behalf of HMSO. © Crown copyright and delabase right 2011. Ordnerox Survey Un Map produced on 05/01/2011 SI GIS Team Typiciox/tography00134 North south & central Northryten @ A3 on 50k 18\_01\_2011



#### **Proposed Structure**





#### **Proposed Structure North**





### **Proposed Structure South**





#### **Proposed Structure Central**





# The process

- ACOS 6 December agreement to consult
- 90 day consultation begins today 13 December 2011 to 12 March 2012
- Indicative implementation date 2 April 2012
- Extensive consultation and communication programme planned
  - Intranet Group briefings
  - Change Bulletin 121s
- Fully expect the proposals to change as a result of consultation feedback, albeit within the new financial envelope.
- Management of change and uncertainty