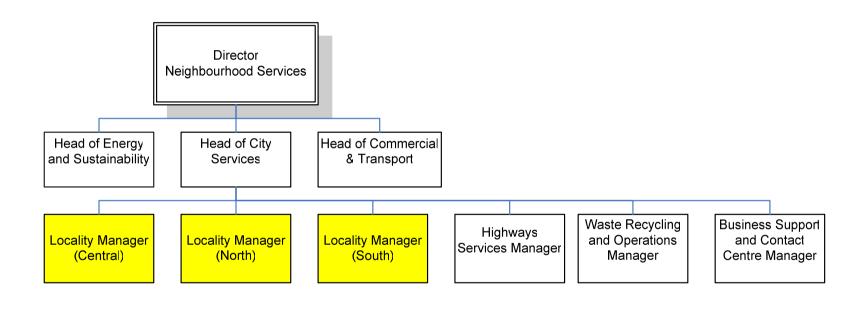

#### Current Structure Neighbourhood Services Director Neighbourhood Services Head of Energy and Head of Commercia & Head of City Services Sustainability Transport Waste Operations **Business Support** Highways and Contact Centre and Recycling Public Realm Public Realm Services Manager Manager Manager Manager Manager Neighbourhood Neighbourhood Neighbourhood Neighbourhood Neighbourhood Neighbourhood Neighbourhood Environment Manage Invironment Manager Environment Manager nvironment Manager nvironment Manage vironment Manage Environment Manage Areas 4 & 7 Area 6 Areas 2 & 5 Area 3 City Centre Areas 8 & 9) Area 1 Ward Supervisor St Anns Bulwell Forest Sherwood Berridge Dunkirk &Lentor Aspley Ward Superviso Ward Supervisor Ward Supervisor Ward Supervisor Ward Supervisor Ward Supervisor Ward Supervisor Wollaton W Dales Bulwel Mapperley Bilborough Clifton N E &LA Ward Supervisor Ward Supervisor Ward Supervisor Ward Supervisor Ward Supervisor Radford and Park Basford Leen Valley Clifton S Ward Supervisor Ward Supervisor Ward Supervisor **Arboretum** Bestwood

#### **Proposed Structure**